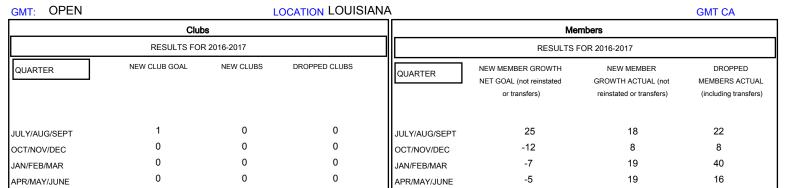

## MONTHLY MEMBERSHIP PROGRESS REPORT

District 8 N

Results as of: 6/30/2017







| DROPPED CLUBS: 0  DROPPED MEMBERS |    | 18 CLUBS OF 36 ADDED 1 OR MORE NEW MEMBERS | GENDER DISTRI<br>MALE<br>FEMALE    | BUTION<br>714 (75.08%)<br>237 (24.92%) |     |
|-----------------------------------|----|--------------------------------------------|------------------------------------|----------------------------------------|-----|
| DECEASED                          | 11 | CLICK HERE FOR CUMULATIVE                  | TOTAL FAMILY UNIT MEMBERS          |                                        | 143 |
| CLUB CANCELLED                    | 0  | MEMBERSHIP DATA                            | FAMILY MEMBERS PAYING HALF 73 DUES |                                        | 73  |
| OTHER                             | 75 |                                            |