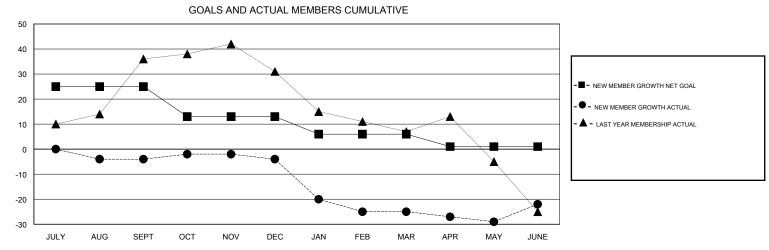

## MONTHLY MEMBERSHIP PROGRESS REPORT

District 8 N

Results as of: 6/30/2017







| DROPPED CLUBS: 0  DROPPED MEMBERS |    | 18 CLUBS OF 36 ADDED 1 OR MORE NEW MEMBERS | GENDER DISTRI<br>MALE<br>FEMALE    | BUTION<br>714 (75.08%)<br>237 (24.92%) |     |
|-----------------------------------|----|--------------------------------------------|------------------------------------|----------------------------------------|-----|
| DECEASED                          | 11 | CLICK HERE FOR CUMULATIVE                  | TOTAL FAMILY UNIT MEMBERS          |                                        | 143 |
| CLUB CANCELLED                    | 0  | MEMBERSHIP DATA                            | FAMILY MEMBERS PAYING HALF 73 DUES |                                        | 73  |
| OTHER                             | 75 |                                            |